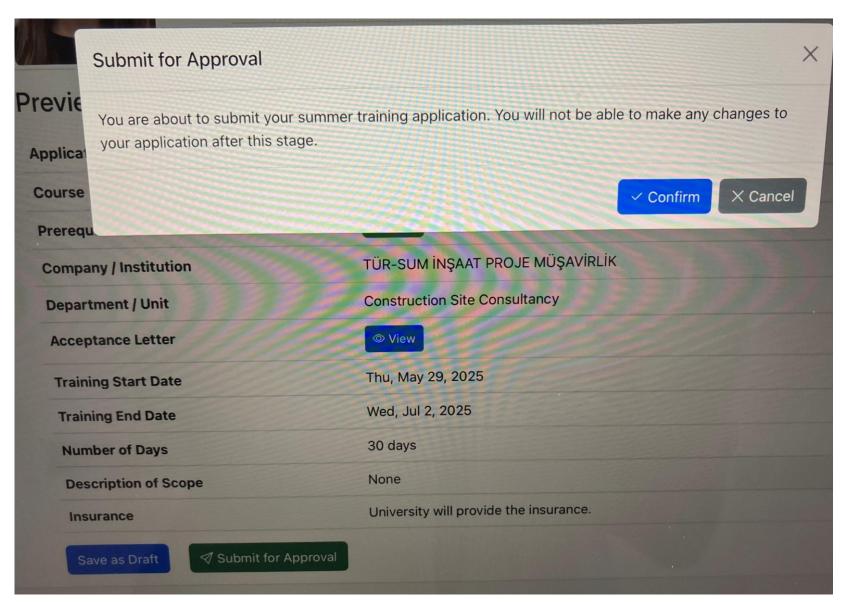

To submit your application to the department for approval, click "Submit for Approval".

## After approval by the the department change your application from DRAFT to FINAL.

## First select "Submit for Approval"

| Application Type      | Mandatory Summer Training              |  |
|-----------------------|----------------------------------------|--|
| Course                | IAED 290                               |  |
| Prerequisite          | Satisfied                              |  |
| Company / Institution | TÜR-SUM İNŞAAT PROJE MÜŞAVİRLİK        |  |
| Department / Unit     | Construction Site Consultancy          |  |
| Acceptance Letter     | © View                                 |  |
| Training Start Date   | Thu, May 29, 2025                      |  |
| Training End Date     | Wed, Jul 2, 2025                       |  |
| Number of Days        | 30 days                                |  |
| Description of Scope  | None                                   |  |
| Insurance             | University will provide the insurance. |  |

## Then select "Confirm"